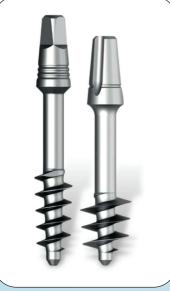

## Multi Unit Dental Implant System

GOMMISWALD

SWIT7FRI AND

The Anti-rotation Protection Ensures Immediate Stability Against Unintentional Unscrewing Before Prosthetic Loading.