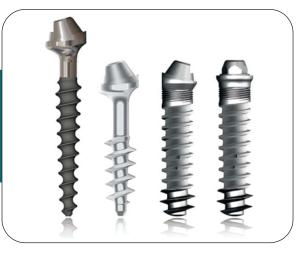

## Multi Unit Dental Implant System

GOMMISWALD

SWIT7FRI AND

The Anti-rotation Protection Ensures Immediate Stability Against Unintentional Unscrewing Before Prosthetic Loading.