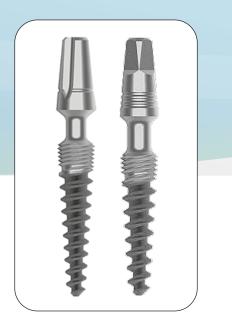

## Multi Unit Dental Implant System

GOMMISWALD

SWIT7FRI AND

The Anti-rotation Protection Ensures Immediate Stability Against Unintentional Unscrewing Before Prosthetic Loading.